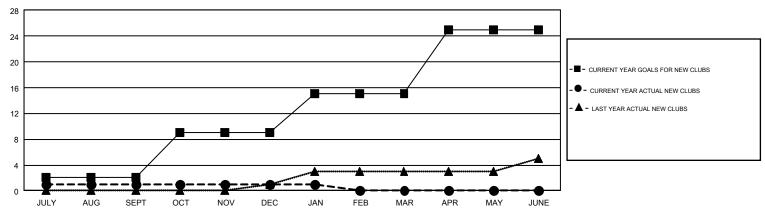

## GOALS AND ACTUAL NEW CLUBS CUMULATIVE

## GMT Constitutional Area 1, Group G

GMT: KENNETH SCHWOLS

REPORT DOES NOT INCLUDE CLUBS IN UNDISTRICTED AREAS.

| Clubs                 |               |           |               | Members               |                                                                |                                                              |                                                    |  |
|-----------------------|---------------|-----------|---------------|-----------------------|----------------------------------------------------------------|--------------------------------------------------------------|----------------------------------------------------|--|
| RESULTS FOR 2016-2017 |               |           |               | RESULTS FOR 2016-2017 |                                                                |                                                              |                                                    |  |
| QUARTER               | NEW CLUB GOAL | NEW CLUBS | DROPPED CLUBS | QUARTER               | NEW MEMBER GROWTH<br>NET GOAL (not reinstated<br>or transfers) | NEW MEMBER<br>GROWTH ACTUAL (not<br>reinstated or transfers) | DROPPED<br>MEMBERS ACTUAL<br>(including transfers) |  |
| JULY/AUG/SEPT         | 2             | 1         | 2             | JULY/AUG/SEPT         | 70                                                             | 449                                                          | 579                                                |  |
| OCT/NOV/DEC           | 7             | 0         | 4             | OCT/NOV/DEC           | 228                                                            | 416                                                          | 590                                                |  |
| JAN/FEB/MAR           | 6             | 0         | 0             | JAN/FEB/MAR           | 308                                                            | 155                                                          | 196                                                |  |
| APR/MAY/JUNE          | 10            | 0         | 0             | APR/MAY/JUNE          | 262                                                            | 0                                                            | 0                                                  |  |