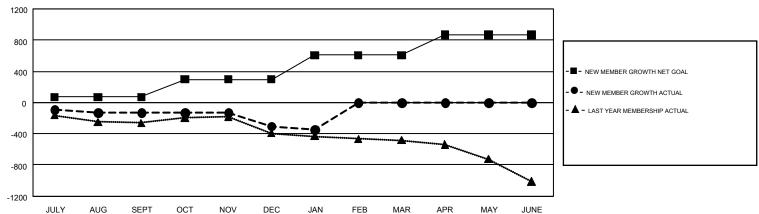

## GOALS AND ACTUAL MEMBERS CUMULATIVE

|                               |       | 1                                | 1                               |                 |       |
|-------------------------------|-------|----------------------------------|---------------------------------|-----------------|-------|
| DROPPED CLUBS: 6              |       | 358 CLUBS OF 798 ADDED 1 OR MORE | GENDER DISTRIBUTION             |                 |       |
|                               |       | NEW MEMBERS                      | MALE                            | 12,756 (69.60%) |       |
|                               |       |                                  | FEMALE                          | 5,572 (30.40%)  |       |
| DROPPED MEMBERS               |       |                                  |                                 |                 |       |
| DECEASED                      | 173   | CLICK HERE FOR CUMULATIVE        | TOTAL FAMILY UNIT MEMBERS       |                 | 4,010 |
| CLUB CANCELLED 38 OTHER 1,154 |       | MEMBERSHIP DATA                  | FAMILY MEMBERS PAYING HALF DUES |                 | 0.050 |
|                               |       |                                  |                                 |                 | 2,052 |
| TOTAL                         | 1,365 |                                  |                                 |                 |       |

## GMT Constitutional Area 1, Group G

GMT: KENNETH SCHWOLS

REPORT DOES NOT INCLUDE CLUBS IN UNDISTRICTED AREAS.

| Clubs                 |               |           |               | Members               |                                                                |                                                              |                                                    |  |
|-----------------------|---------------|-----------|---------------|-----------------------|----------------------------------------------------------------|--------------------------------------------------------------|----------------------------------------------------|--|
| RESULTS FOR 2016-2017 |               |           |               | RESULTS FOR 2016-2017 |                                                                |                                                              |                                                    |  |
| QUARTER               | NEW CLUB GOAL | NEW CLUBS | DROPPED CLUBS | QUARTER               | NEW MEMBER GROWTH<br>NET GOAL (not reinstated<br>or transfers) | NEW MEMBER<br>GROWTH ACTUAL (not<br>reinstated or transfers) | DROPPED<br>MEMBERS ACTUAL<br>(including transfers) |  |
| JULY/AUG/SEPT         | 2             | 1         | 2             | JULY/AUG/SEPT         | 70                                                             | 449                                                          | 579                                                |  |
| OCT/NOV/DEC           | 7             | 0         | 4             | OCT/NOV/DEC           | 228                                                            | 416                                                          | 590                                                |  |
| JAN/FEB/MAR           | 6             | 0         | 0             | JAN/FEB/MAR           | 308                                                            | 155                                                          | 196                                                |  |
| APR/MAY/JUNE          | 10            | 0         | 0             | APR/MAY/JUNE          | 262                                                            | 0                                                            | 0                                                  |  |